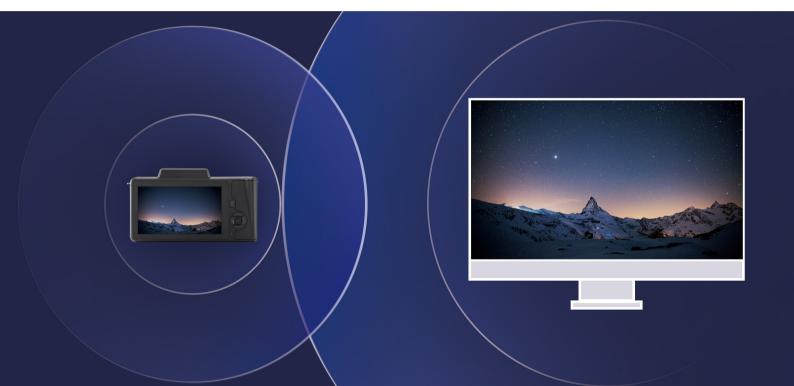

#### Picture/video capturing and real-time streaming protocol

Can be linked to peripheral monitors through HDMI, wireless and other ways, larger screen real-time monitor ing screen, better use experience. Under the same WiFi environment, use the VLC player to input the video streaming address: rtsp://192.168.xx.xxx/live/rtsp.live.full, instantly have a big screen experience.