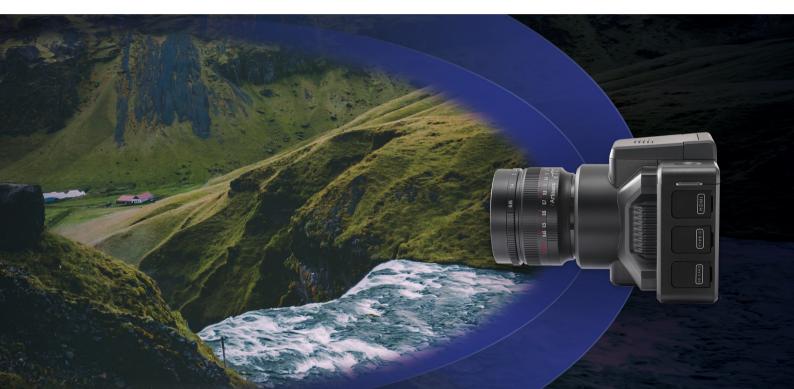

#### Richly-defined color above 0.0001 lux

Based on AI ISP imaging engine, paired with a starlight-grade CMOS and a high-magnification optical zoom lens, overcome the nighttime lighting problem, realizing full-color HD imaging in 0.0001 lux starlight environment, excellent field of view, and ultra-long nighttime visibility distance.

#### Adjustable focus lens from 150 to 600mm

Highest environmental adaptability, with a standard lens interface, and optional 150-600mm lens, to meet the needs of all kinds of operating scenarios.