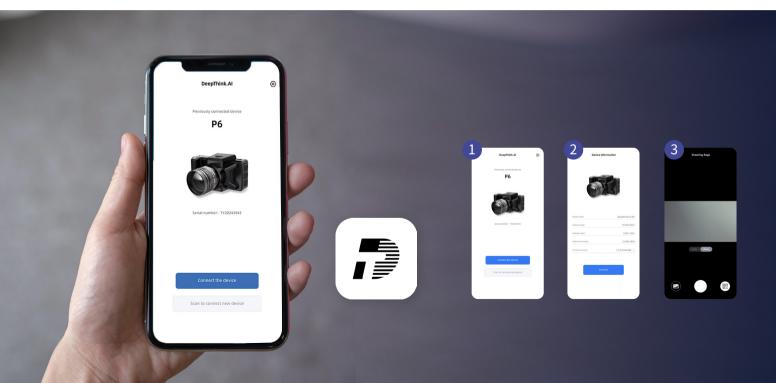

#### Easy-To-Use App connectivity

Cell phone to download the deep knowledge of the full-color night vision device APP, scanning code to connect the device can be realized after remote control, wireless connection to the device, real-time monitoring of the scene picture.