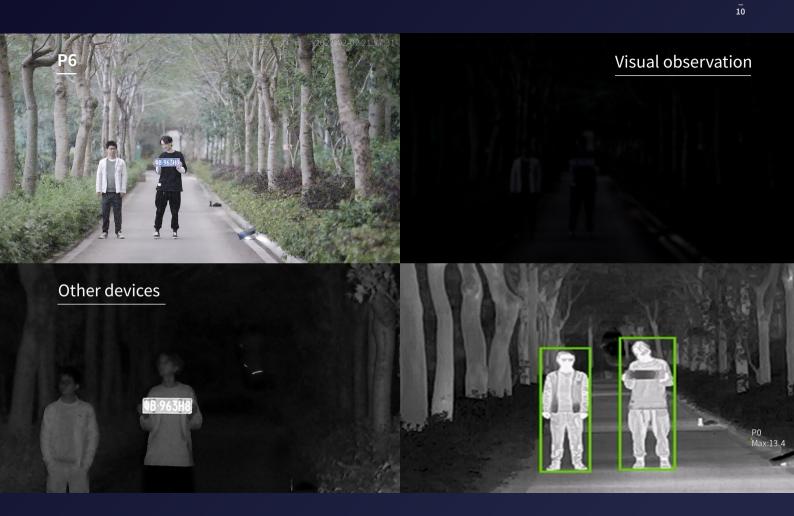

#### Richly-defined color above 0.0001 lux

Based on AI ISP imaging engine, paired with a starlight-grade CMOS and a high-magnification optical zoom lens, overcome the nighttime lighting problem, realizing full-color HD imaging in 0.0001 lux starlight environment, excellent field of view, and ultra-long nighttime visibility distance.

## **P6**

Every detail of the image can be clearly captured in super low light scenarios.