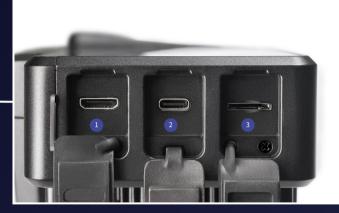

#### Picture/video capturing and real-time streaming protocol

Can be linked to peripheral monitors through HDMI, wireless and other ways, larger screen real-time monitor ing screen, better use experience. Under the same WiFi environment, use the VLC player to input the video streaming address: rtsp://192.168.xx.xxx/live/rtsp.live.full, instantly have a big screen experience.

#### **Video Encoding**

| Video Resolution                      | 1920 × 1080, 16:9                                                                                                                               |
|---------------------------------------|-------------------------------------------------------------------------------------------------------------------------------------------------|
|                                       |                                                                                                                                                 |
| Video Interface                       | HDMI ( Micro )                                                                                                                                  |
| Power Interface                       | TYPE-C                                                                                                                                          |
| Sd Card Interface                     | Microsd Card Storage ( Max 256 G )                                                                                                              |
|                                       |                                                                                                                                                 |
| Battery                               | 4400 mAh                                                                                                                                        |
| Battery Life                          | 6 Hours                                                                                                                                         |
| Operating Temperature<br>And Humidity | -30°C~55°C(-22°F~131°F), Humidity Less Than<br>90% ( No Condensation )                                                                          |
| Protection level                      | IP 32                                                                                                                                           |
| Size                                  | 176.5 mm $	imes$ 100.5 mm $	imes$ 98 mm ( Excluding Len                                                                                         |
| Weight                                | About 915g (Excluding Lens )                                                                                                                    |
|                                       | Video Interface   Power Interface   Sd Card Interface   Battery   Battery Life   Operating Temperature   And Humidity   Protection level   Size |