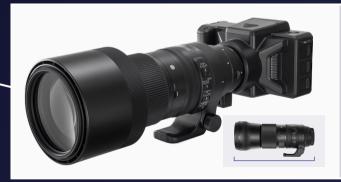

#### **Objective Lens Diameter** Flexible from 150 to 600 mm

#### Adjustable focus lens from 150 to 600mm

Highest environmental adaptability, with a standard lens interface, and optional 150-600mm lens, to meet the needs of all kinds of operating scenarios.