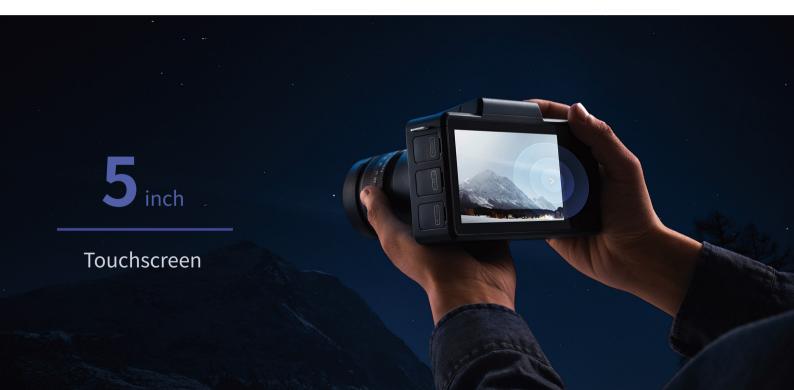

#### With 5-inch touchscreen comes great inspection images

Equipped with a 5-inch screen, a larger screen to give users a better experience, even in the forest, desert and other extremely dark environments, they can still clearly see the screen image.