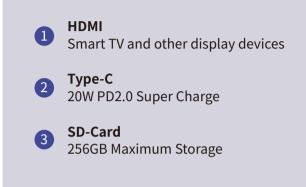

#### Picture/video capturing and real-time streaming protocol

Can be linked to peripheral monitors through HDMI, wireless and other ways, larger screen real-time monitor ing screen, better use experience. Under the same WiFi environment, use the VLC player to input the video streaming address: rtsp://192.168.xx.xxx/live/rtsp.live.full, instantly have a big screen experience.

#### **Video Encoding**

| Video Resolution                      | 1920 × 1080, 16:9                                                                                                                               |
|---------------------------------------|-------------------------------------------------------------------------------------------------------------------------------------------------|
|                                       |                                                                                                                                                 |
| Video Interface                       | HDMI ( Micro )                                                                                                                                  |
| Power Interface                       | TYPE-C                                                                                                                                          |
| Sd Card Interface                     | Microsd Card Storage ( Max 256 G )                                                                                                              |
|                                       |                                                                                                                                                 |
| Battery                               | 4400 mAh                                                                                                                                        |
| Battery Life                          | 6 Hours                                                                                                                                         |
| Operating Temperature<br>And Humidity | -30°C~55°C(-22°F~131°F), Humidity Less Than<br>90% ( No Condensation )                                                                          |
| Protection level                      | IP 32                                                                                                                                           |
| Size                                  | 176.5 mm $	imes$ 100.5 mm $	imes$ 98 mm ( Excluding Len                                                                                         |
| Weight                                | About 915g (Excluding Lens )                                                                                                                    |
|                                       | Video Interface   Power Interface   Sd Card Interface   Battery   Battery Life   Operating Temperature   And Humidity   Protection level   Size |