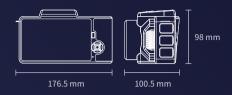

#### **Video Encoding**

| Video Resolution                      | 1920 × 1080, 16:9                                                                                                                               |
|---------------------------------------|-------------------------------------------------------------------------------------------------------------------------------------------------|
|                                       |                                                                                                                                                 |
| Video Interface                       | HDMI ( Micro )                                                                                                                                  |
| Power Interface                       | TYPE-C                                                                                                                                          |
| Sd Card Interface                     | Microsd Card Storage ( Max 256 G )                                                                                                              |
|                                       |                                                                                                                                                 |
| Battery                               | 4400 mAh                                                                                                                                        |
| Battery Life                          | 6 Hours                                                                                                                                         |
| Operating Temperature<br>And Humidity | -30°C~55°C(-22°F~131°F), Humidity Less Than<br>90% ( No Condensation )                                                                          |
| Protection level                      | IP 32                                                                                                                                           |
| Size                                  | 176.5 mm $	imes$ 100.5 mm $	imes$ 98 mm ( Excluding Len                                                                                         |
| Weight                                | About 915g (Excluding Lens )                                                                                                                    |
|                                       | Video Interface   Power Interface   Sd Card Interface   Battery   Battery Life   Operating Temperature   And Humidity   Protection level   Size |