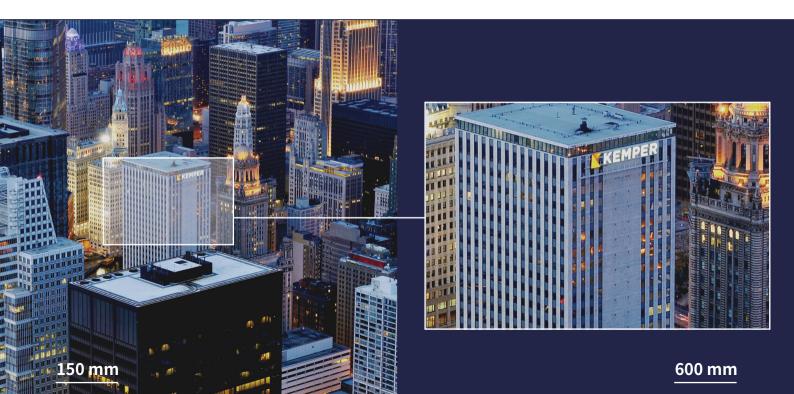

#### **Objective Lens Diameter** Flexible from 150 to 600 mm

#### Adjustable focus lens from 150 to 600mm

Highest environmental adaptability, with a standard lens interface, and optional 150-600mm lens, to meet the needs of all kinds of operating scenarios.