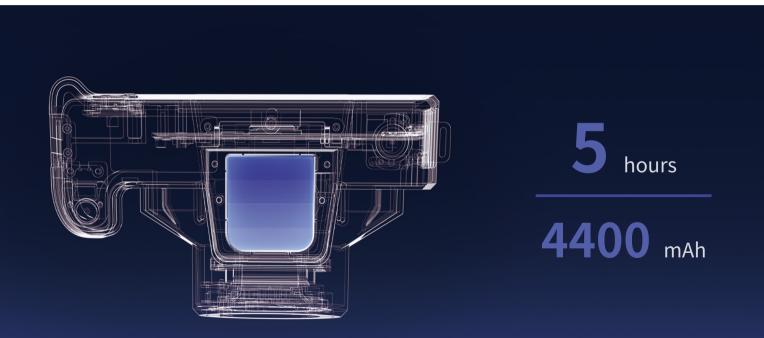

#### 4400mAh battery and 5-hours lasting

4400mAH battery, up to 5 hours of use time, allowing users to get rid of power anxiety in any scenario, as well as have a better use of experience.